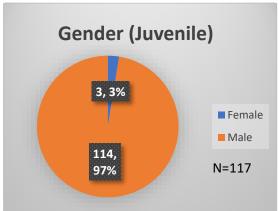

<sup>\*</sup>Age, Gender and Race for Criminal Court population (N=1) is not represented in this report. Data sources: cFive Supervisor – Probation Population and RMIS – JTDC Population