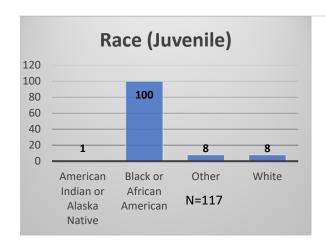

## Daily Data Dashboard – February 1, 2023 Demographics for JTDC Population Wednesday Morning Midnight Count

Total # of probation Involved youth<sup>1</sup>: 1,077

<sup>&</sup>lt;sup>1</sup> Probation Active: Any youth who is pending sentencing with an active social history, has been formally placed on probation or supervision with Cook County Juvenile Probation on the date of the report.