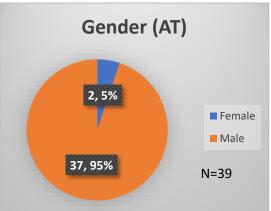

## Daily Data Dashboard – February 1, 2023 Demographics for JTDC Population Wednesday Morning Midnight Count

Total # of probation Involved youth<sup>1</sup>: 1,077

<sup>&</sup>lt;sup>1</sup> Probation Active: Any youth who is pending sentencing with an active social history, has been formally placed on probation or supervision with Cook County Juvenile Probation on the date of the report.