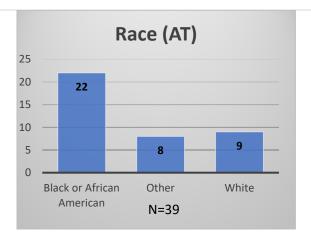

## Daily Data Dashboard – February 1, 2023 Demographics for JTDC Population Wednesday Morning Midnight Count

Total # of probation Involved youth<sup>1</sup>: 1,077

<sup>&</sup>lt;sup>1</sup> Probation Active: Any youth who is pending sentencing with an active social history, has been formally placed on probation or supervision with Cook County Juvenile Probation on the date of the report.