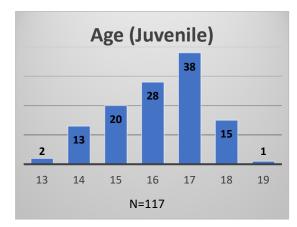

<sup>\*</sup>Age, Gender and Race for Criminal Court population (N=1) is not represented in this report. Data sources: cFive Supervisor – Probation Population and RMIS – JTDC Population