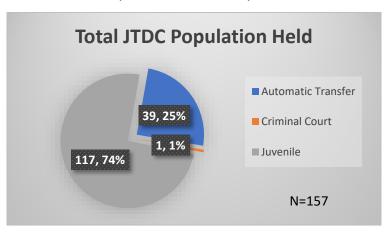

<sup>\*</sup>Age, Gender and Race for Criminal Court population (N=1) is not represented in this report. Data sources: cFive Supervisor – Probation Population and RMIS – JTDC Population