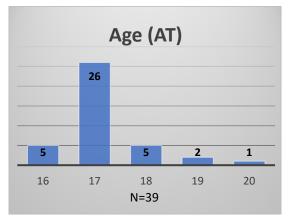

<sup>\*</sup>Age, Gender and Race for Criminal Court population (N=1) is not represented in this report. Data sources: cFive Supervisor – Probation Population and RMIS – JTDC Population